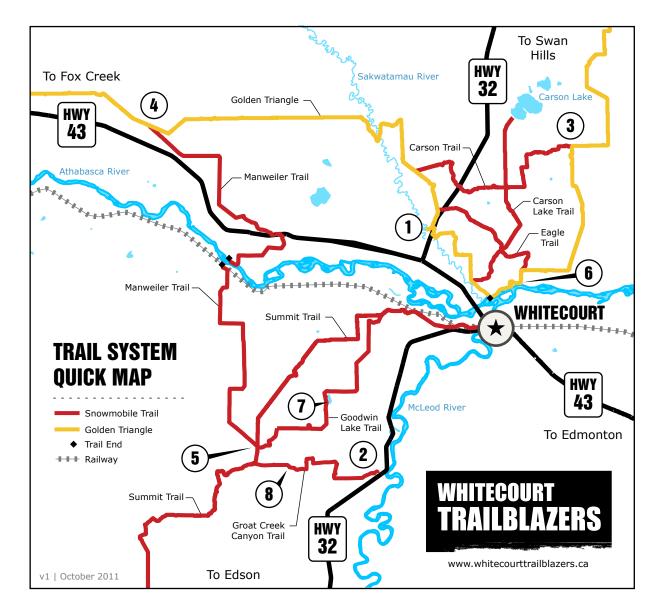

## **STAGING AREAS**

EAGLE RIVER STAGING AREA

PMASMAAMOUX

**Location:** 10 minutes northwest of Whitecourt on Hwy #32 towards Swan Hills

**Features:** ample parking, loading ramp, warm-up shelter with stove, firepit, firewood, outdoor bathroom, picnic tables, water well, garbage can, recycle bin, horseshoe pit, ball diamond

GROAT CREEK STAGING AREA

**Location:** 10 minutes south of Whitecourt on Hwy #32 towards Edson

**Features:** ample parking, warm-up shelter with stove, firepit, firewood, outdoor bathroom, picnic tables, garbage can, recycle bin

## WARM-UP SHELTERS >>>

CARSON WARM-UP SHELTER

**Location:** on the Carson Trail / Golden Triangle / TransCanada Trail northeast of the Eagle River Staging Area towards Swan Hills

**Features:** warm-up shelter with stove, firepit, firewood, outdoor bathroom, picnic table

GUNDY REST AREA & WARM-UP SHELTER

**Location:** on the Golden Triangle / TransCanada Trail northwest of the Eagle River Staging Area towards Fox Creek **Features:** warm-up shelter with stove, firepit, firewood, outdoor bathroom, picnic table

5 SUMMIT WARM-UP SHELTER

**Location:** on the Summit Trail southwest of Whitecourt towards Edson

**Features:** warm-up shelter with stove, firepit, firewood, outdoor bathroom, picnic table

## LOOK-OUTS >>>

ATHABASCA LOOK-OUT

**Location:** on the Golden Triangle east of the Eagle River Staging Area - overlooking the Athabasca River & the town of Whitecourt

Features: firepit, firewood, outdoor bathroom, picnic table

GOODWIN LAKE LOOK-OUT

**Location:** on the Goodwin Lake Trail southwest of Whitecourt - overlooking Goodwin Lake

Features: firepit, firewood, outdoor bathroom, picnic table

8 GROAT CREEK CANYON LOOK-OUT

**Location:** on the Groat Creek Canyon Trail between the Groat Creek Staging Area and the intersection of the Summit Trail - overlooking the canyon **Features:** firepit, firewood, outdoor bathroom, picnic table